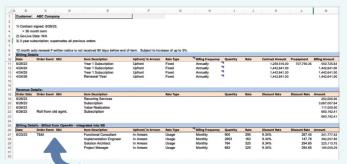

As Power Factors continues to grow and acquire businesses, they feel confident and unstoppable in their billing system.

BEFORE: Complicated invoicing in Excel that slowed growth.

| VOICE NUMBER: I                                                | NV3723   DATE: 2/1/202                  | 3   PO Number:                          |                                                            |     |            |                    |  |
|----------------------------------------------------------------|-----------------------------------------|-----------------------------------------|------------------------------------------------------------|-----|------------|--------------------|--|
| BILL TO:<br>APPLE<br>1 INFINITE LOOP WAY<br>CUPERTINO, CA 9501 |                                         | DUE DATE:<br>2/1/2023<br>PAYMENT TERMS: | AMOUNT PAID:<br>\$0.00<br>AMOUNT REMAINING:<br>\$13,545.00 |     |            |                    |  |
| ITEM                                                           | DESCRIPTION                             | TERM START DATE                         | TERM END<br>DATE                                           | QTY | RATE       | AMOUNT             |  |
| 500GB Cloud Storage                                            | 500GB Cloud Storage                     | 2/1/2023                                | 2/28/2023                                                  | 1   | \$250.00   | \$250.00           |  |
| Full Access Users                                              | Full Access Users                       | 2/1/2023                                | 2/28/2023                                                  | 20  | \$135.00   | \$2,700.00         |  |
| View-Only Users                                                | View-Only Users                         | 2/1/2023                                | 2/28/2023                                                  | 8   | \$80.00    | \$640.00           |  |
| Platform Fee                                                   | Platform Fee                            | 2/1/2023                                | 2/28/2023                                                  | 1   | \$350.00   | \$350.00           |  |
| Subtotal                                                       | Subtotal for Fixed Charges              |                                         |                                                            |     |            | \$3,940.00         |  |
| One-Time Network Fee                                           | One-Time Network Fee                    | 2/1/2023                                | 2/28/2023                                                  | 1   | \$700.00   | \$700.00           |  |
| Implementation Fee                                             | Implementation Fee                      | 2/1/2023                                | 2/28/2023                                                  | 1   | \$5,750.00 | \$5,750.00         |  |
| S24 Pro Camera                                                 | S24 Pro Camera                          | 2/1/2023                                | 12/31/2023                                                 | 20  | \$150.00   | \$3,000.00         |  |
| Subtotal                                                       | Subtotal for One-Time Charges           |                                         |                                                            |     |            | \$9,450.00         |  |
| Transaction Fees                                               | Transaction Fees                        | 1/1/2023                                | 1/31/2023                                                  | 100 | \$1.25     | \$125.00           |  |
| Overage Charge                                                 | Data Storage exceeded allotted<br>500GB | 1/1/2023                                | 1/31/2023                                                  | 50  | \$0.60     | \$30.00            |  |
| Subtotal                                                       | Subtotal for Usage Charges              |                                         |                                                            |     |            | \$155.00           |  |
| PAYMENT METHOD:<br>CHECK: MAIL TO: UNITED STATES<br>,,CA       |                                         | K                                       | SUBTOTATAX:                                                |     | \$1        | 3,545.00<br>\$0.00 |  |
|                                                                |                                         | · •                                     | GRAND T                                                    |     | 440        | .545.00            |  |