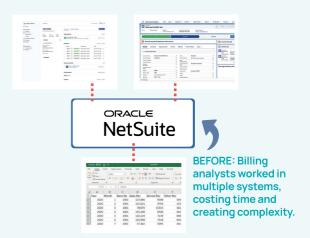

#### **CHALLENGES**

Mid-contract changes Subscription billing Manual spreadsheets No SFDC integration

The Lattice team was switching between Salesforce, NetSuite, Stripe and Excel to do their work

Billing analysts had to manually upload invoices, track deals, and make adjustments – which took over 4 hours per day per person. And complex deals were too much for their billing system to handle. The Lattice team can now work entirely in NetSuite, thanks to Zone products and integrations.