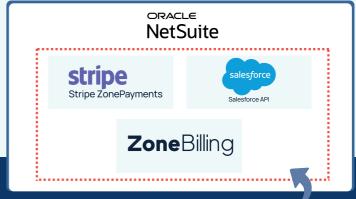

Plus, get real-time subscription updates from

ZoneBilling seamlessly integrates with Salesforce and Salesforce CPQ, mirroring contract changes so that sales teams can rely on Salesforce while accounting stays centered in NetSuite as the single source of truth.